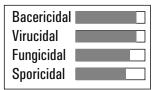

viruses such as Influenza and Coronaviruses. Its action against fungi and yeast pathogens further broadens its utility in a hospital setting, where fungal infections can pose a significant challenge.

Critically, hydrogen peroxide exhibits strong sporicidal activity, a feature essential in combating hardy bacterial spores, often implicated in hospital outbreaks.

Minimum Inhibitory Concentrations (MIC), hydrogen peroxide is effective at low concentrations, often ranging from 0.5% to 3% for general disinfection purposes. However, these values can vary based on the specific microorganism and environmental conditions. This low concentration requirement, coupled with its decomposition into harmless byproducts (water and oxygen), underscores its appeal as an eco-friendly and safe disinfectant





#### Hydrogen Peroxide + Peracetic acid

Peracetic acid (C2H4O3) is a mixture of acetic acid (CH3COOH) and hydrogen peroxide (H2O2) in a watery solution. It is a bright, colorless liquid that has a piercing odor and a low pH value (2,8). Peracetic acid is produced by a reaction between hydrogen peroxide and acetic acid:

When peracetic acid dissolves in water, it disintegrates to hydrogen peroxide and acetic acid, which will fall apart to water, oxygen and carbon dioxide. Peracetic acid degradation products are non-toxic and can easily dissolve in water. Peracetic acid is a very powerful oxidant; the oxidation potential outranges that of chlorine and chlorine dioxide.

#### **Uses**

Peracetic acid is used mainly in the food industry, where it is applied as a cleanser and as a disinfec