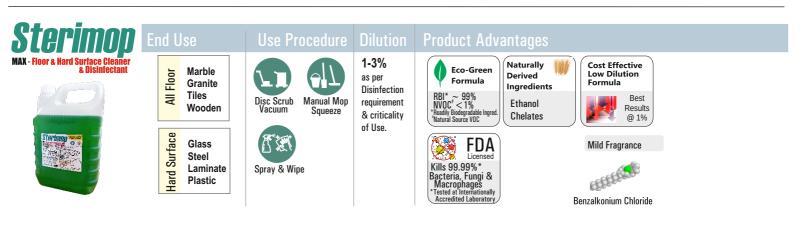

. It also deactivates viruses and spores. Peracetic acid activity is hardly influenced by organic compounds that are present in the water. However, pH and temperature do influence peractetic acid activity. Peracetic acid is more effective when the pH value is 7 than at a pH range between 8 and 9. At a temperature of 15 °C and a pH value of 7, five times more peracetic acid is required to affectively deactivate pathogens than at a pH value of 7 and a temperature of 35 °C.

| Bacericidal<br>Virucidal |  |
|--------------------------|--|
| Fungicidal               |  |
| Sporicidal               |  |

## Disinfection & Cleaning (Multi Surface Floors, Glass & Hard Surfaces)

#### **GreenPro** Certified Disinfectant Floor & Hard Surface Cleaner



### Disinfectant Floor & Hard Surface Cleaner



### Disinfection & Cleaning (Speciality Floors only)

### **Premium Disinfectant Floor Cleaner**



### Floor Cleaning & Disinfection - (Un-fragranced) CRITICAL AREAS



### Disinfection & Cleaning (Hard Surfaces & Equipment)





#### End Use

Hard Surface Glass Steel Laminate **Plastic** 



Spray & Wipe

Ready to Use

#### **Dilution Product Advantages**

Eco-Green Formula

Kills 99.99%\* Bacteria, Fungi & Macrophages

RBI\* ~ 99% NVOC\* < 1% Readily Biodegradable Ing Natural Source VOC

FDA

Naturally Derived Ingredients Ethanol

Chelates

7 pH Neutral

All Surface Safe including Marble & Wooden Mild Fragrance efff.

Benzalkonium Chloride



Hard Surface Disinfectant Cleaner





Ready to Use







All Surface Safe including Marble & Wooden



Steriswipe

**Alcohol Hard Surface Disi